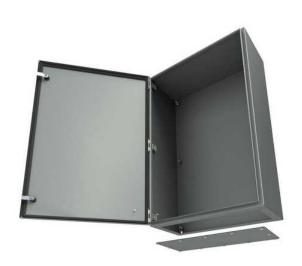

## N412362410CGP

by Wiegmann Catalog ID: N412362410CGP

N412 Single Door Ultimate with Gland Plate 36X24X10 Carbon Steel - Gray