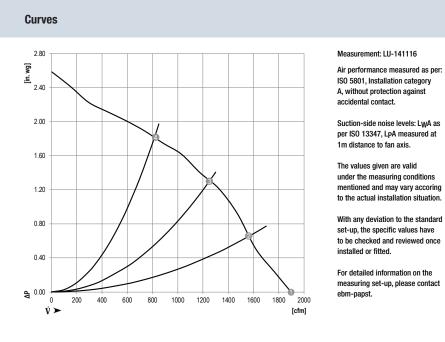

|   | n    | Pe  | - 1  | L <sub>p</sub> A <sub>in</sub> | L <sub>W</sub> Ain |  |  |
|---|------|-----|------|--------------------------------|--------------------|--|--|
|   | rpm  | W   | Α    | dB(A)                          | dB(A)              |  |  |
|   |      |     |      |                                |                    |  |  |
| 0 | 3940 | 380 | 14.6 | 79                             | 87                 |  |  |
| 2 | 3815 | 408 | 15.7 | 79                             | 87                 |  |  |
| 3 | 3715 | 462 | 17.7 | 78                             | 85                 |  |  |
| 4 | 3630 | 495 | 19.0 | 81                             | 88                 |  |  |