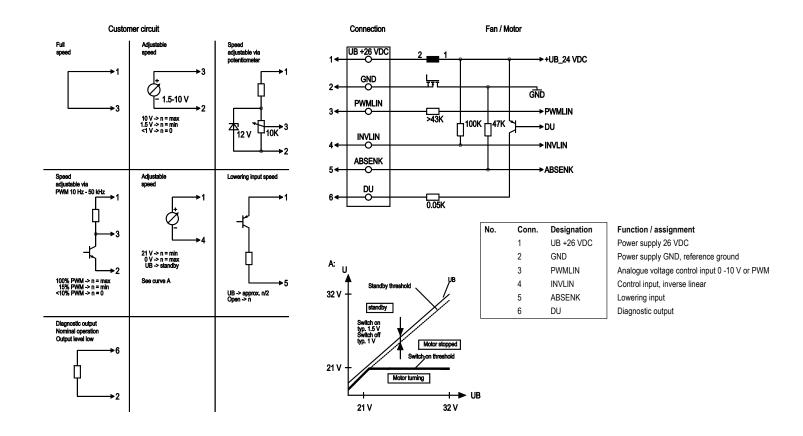

## Highlights:

- Control input: 0-10 VDC/PWM
- Load dump (58V)
- Over-voltage detection
- Over-temperature protected electronics
- Soft start, motor current limit, line undervoltage detection
- Over 85C with power derating
- Reverse polarity and locked rotor protection

## **Connection screen**