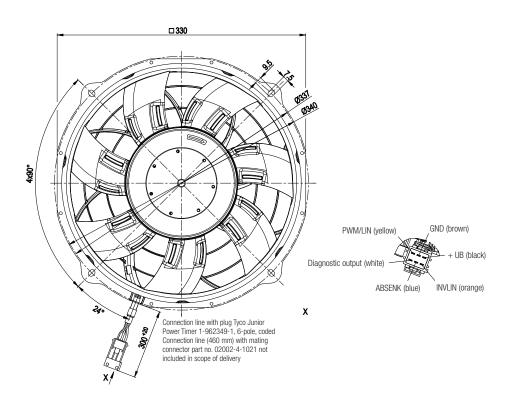

|                                            |  |



|   | n    | Pe  | - 1  | L <sub>p</sub> A <sub>in</sub> | L <sub>W</sub> Ain |  |  |
|---|------|-----|------|--------------------------------|--------------------|--|--|
|   | rpm  | W   | Α    | dB(A)                          | dB(A)              |  |  |
|   |      |     |      |                                |                    |  |  |
| 0 | 3940 | 380 | 14.6 | 79                             | 87                 |  |  |
| 2 | 3815 | 408 | 15.7 | 79                             | 87                 |  |  |
| 3 | 3715 | 462 | 17.7 | 78                             | 85                 |  |  |
| 4 | 3630 | 495 | 19.0 | 81                             | 88                 |  |  |

W3G300-BV25-21 Dimensions shown in millimeters





## **Connection screen**