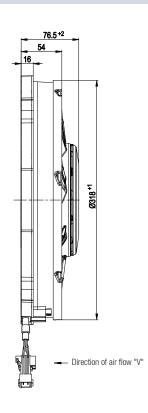

|                                            |  |



|   | n    | Pe  | - 1  | L <sub>p</sub> A <sub>in</sub> | L <sub>W</sub> Ain |  |  |
|---|------|-----|------|--------------------------------|--------------------|--|--|
|   | rpm  | W   | Α    | dB(A)                          | dB(A)              |  |  |
|   |      |     |      |                                |                    |  |  |
| 0 | 3940 | 380 | 14.6 | 79                             | 87                 |  |  |
| 2 | 3815 | 408 | 15.7 | 79                             | 87                 |  |  |
| 3 | 3715 | 462 | 17.7 | 78                             | 85                 |  |  |
| 4 | 3630 | 495 | 19.0 | 81                             | 88                 |  |  |

W3G300-BV25-21 Dimensions shown in millimeters





## **Connection screen**